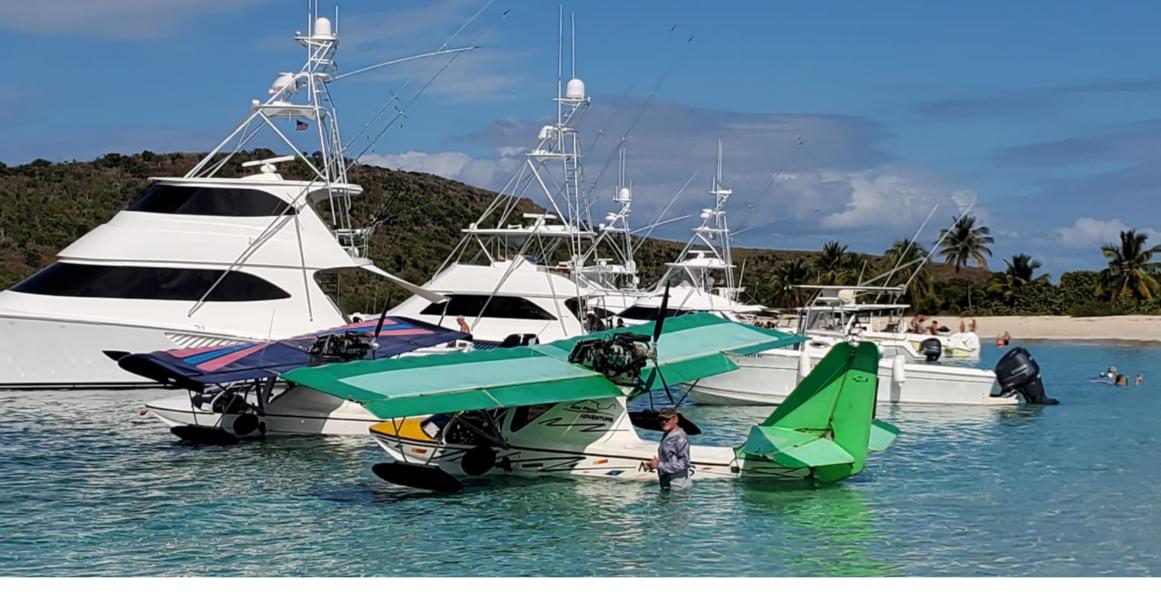

## The Aero Adventure Aventura

Dellin Torn

N419GC

The Aero Adventure Aventura is the world's best-engineered, and best-performing Amphibious of all time. There is no better way to honor a legacy than to continue it. The Aventura has been in production since 1995, keeping its essence intact while using modern technology, parts, and materials to improve performance, reliability and comfort.

The original Aventura was based on the innovation of using an independent airframe and a high-speed hull design unmatched by any others. The concept was, and still is, strong and simple.

The artistry and strength of the Aventura airframe would be a waste without an equally well-designed Hull and Engine package. Computer simulations and hundreds of hours in the air under the most extreme conditions have helped our engineers design world-class upgrades that deliver great performance and comfort.

## Aventura Airframe

A great airplane starts with a great airframe. Today's fourth-generation Aventura frame has benefited from years of refinement and development. It is both lightweight and strong.